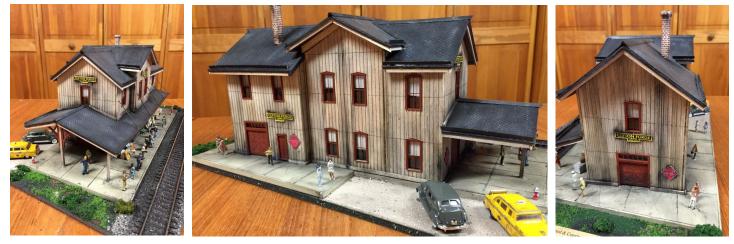

| Howard Zane  - Ph: 410-730-1036 or email hzane1@verizon.net |
|-------------------------------------------------------------|
|-------------------------------------------------------------|

| Item # | Description           | HO Dims   | HO \$ | <b>O</b> Dims | <b>O</b> \$ |
|--------|-----------------------|-----------|-------|---------------|-------------|
|        | Clifton Forge station | 16" X 10" | 400   | 32" X 20"     | 675         |