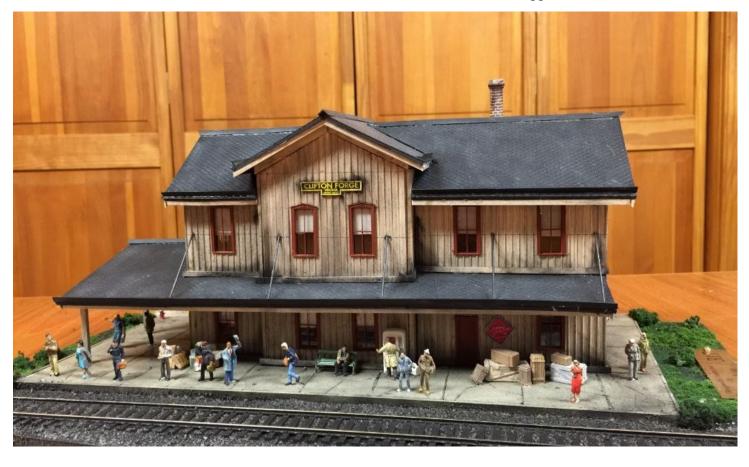

| Howard Zane  - Ph: 410-730-1036 or email hzane1@verizon.net |
|-------------------------------------------------------------|
|-------------------------------------------------------------|

| Item # | Description           | HO Dims   | HO \$ | <b>O</b> Dims | <b>O</b> \$ |
|--------|-----------------------|-----------|-------|---------------|-------------|
|        | Clifton Forge station | 16" X 10" | 400   | 32" X 20"     | 675         |