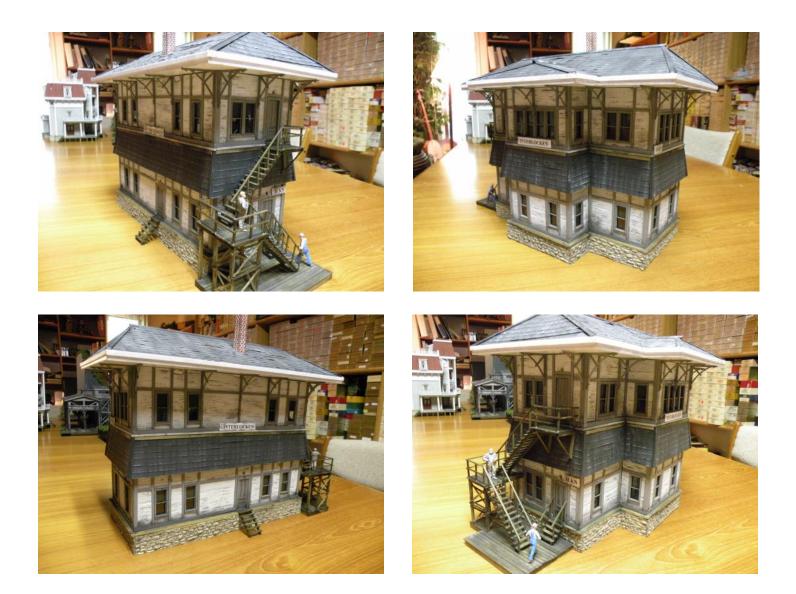

| Howard Zane - Ph: 410-730-1036 or email hzane1@verizon.net |  |
|------------------------------------------------------------|--|
|------------------------------------------------------------|--|

| Item # | Description                                | HO Dims      | HO \$ | O Dims    | <b>O</b> \$ |
|--------|--------------------------------------------|--------------|-------|-----------|-------------|
| 423    | Interlocking Tower and Dispatcher's Office | 8.25" X 5.5" | 895   | 15" X 10" | 1,095       |

All wood construction. Lights inside and outside. Upper interior with fixtures and control board. Original design, but would go well in any era and pike. Exterior paint is simulated peeling and weathering is moderate.